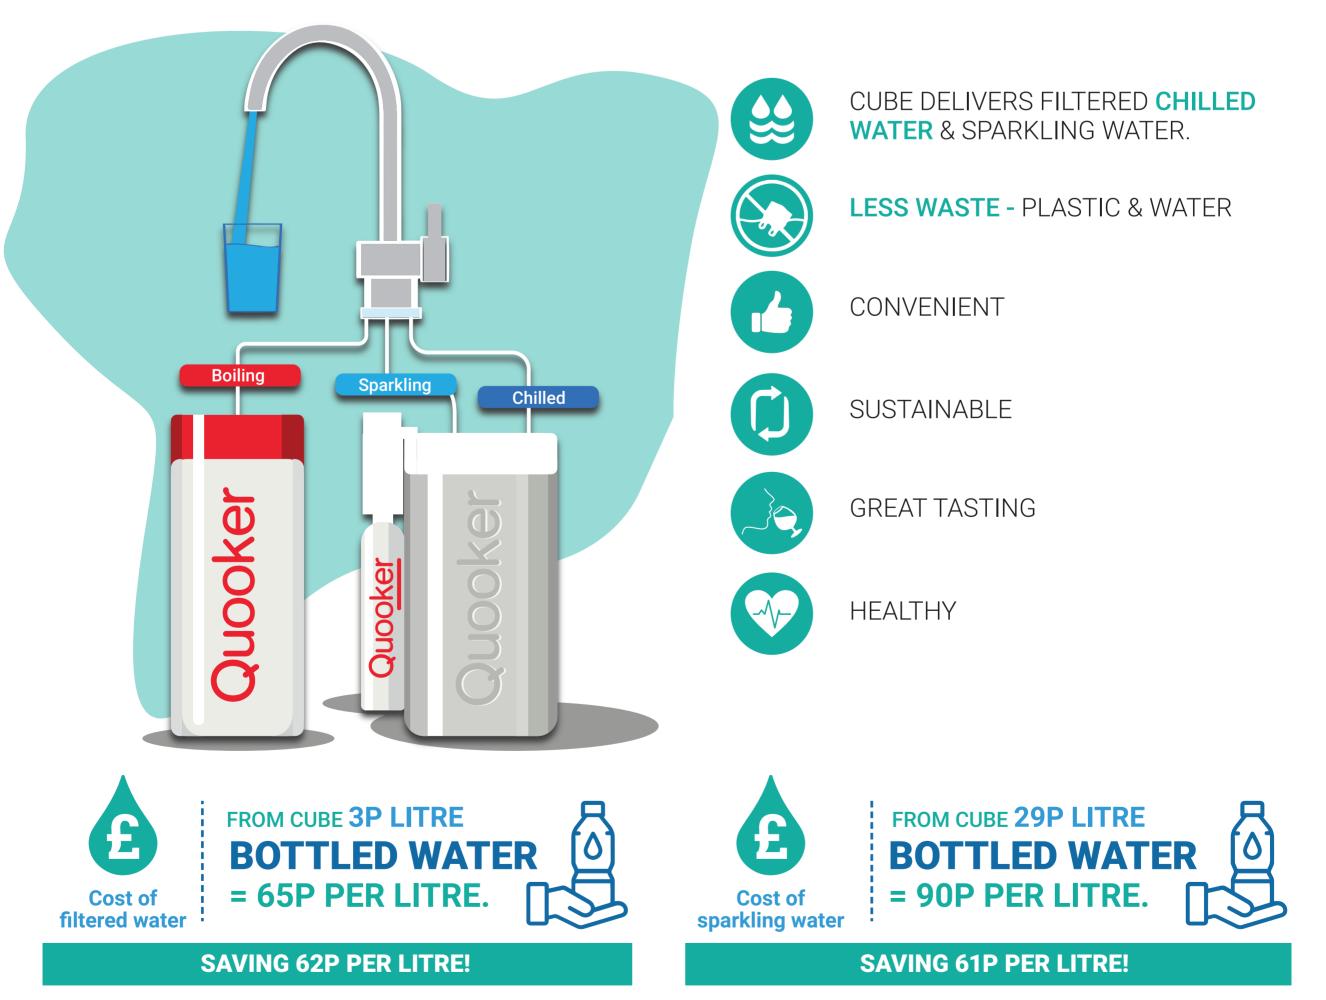

## **BENEFITS OF THE QUOOKER CUBE**

Quooker Cube compatible with Quooker Boiling Water Tap Models (Manufactured from Oct 2017 onwards)

https://www.appliancehouse.co.uk/

Get in touch with the member of our expert team to find out more about the Quooker Cube from Appliance House